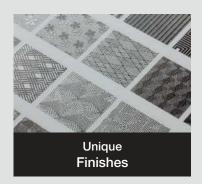

Nozzle Recovery System

Automatically assigns operational nozzles when an outage is detected

Streamlines and automates cutting with barcodes and crop mark sensing

Creates embossed look using clear ink and over 100 preloaded Artista textures with RasterLink software