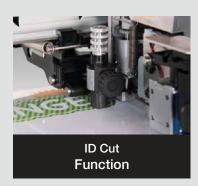

Monitors printhead performance and automatically activates recovery functions

The UCJV Series offers in-line cutting capabilities and features layered print technology to deliver an awe-inspiring range of applications and versatility. Flexible, instant drying UV-LED cure inks ensure fast turnaround times and the integrated cutting feature provides the application and production versatility to print and cut labels, decals, window clings, floor graphics, vehicle markings, and more.

Nozzle Recovery System

Automatically assigns operational nozzles when an outage is detected

Streamlines and automates cutting with barcodes and crop mark sensing

Creates embossed look using clear ink and over 100 preloaded Artista textures with RasterLink software