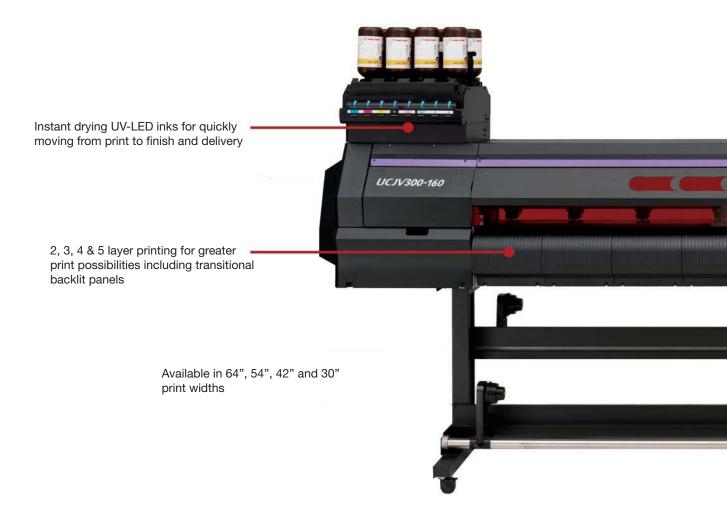

Monitors printhead performance and automatically activates recovery functions

The UCJV Series offers in-line cutting capabilities and features layered print technology to deliver an awe-inspiring range of applications and versatility. Flexible, instant drying UV-LED cure inks ensure fast turnaround times and the integrated cutting feature provides the application and production versatility to print and cut labels, decals, window clings, floor graphics, vehicle markings, and more.