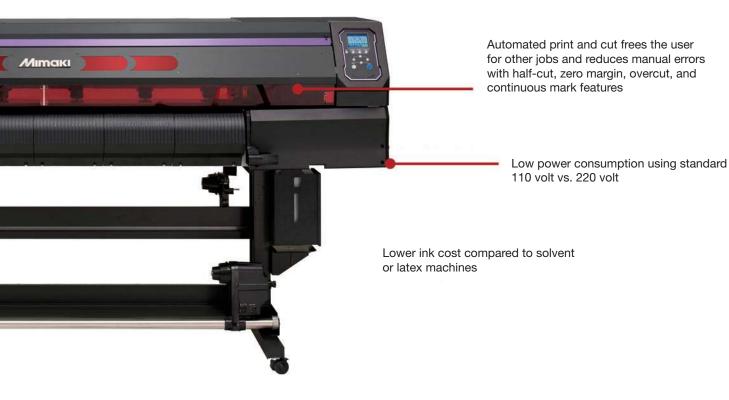

Monitors printhead performance and automatically activates recovery functions

The UCJV Series offers in-line cutting capabilities and features layered print technology to deliver an awe-inspiring range of applications and versatility. Flexible, instant drying UV-LED cure inks ensure fast turnaround times and the integrated cutting feature provides the application and production versatility to print and cut labels, decals, window clings, floor graphics, vehicle markings, and more.