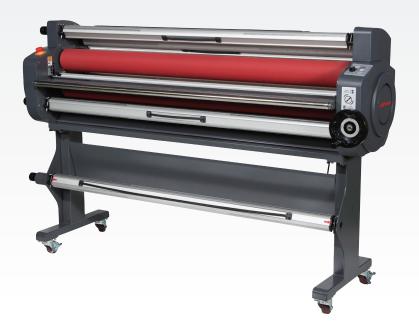

## LA-160 Laminator

## **Heat-assist laminator**

LA-160 laminator is a heat-assisted device with a maximum temperature of 140°F (60°C). This heat assistance improves overlaminate film adhesion, particularly to surfaces printed with UV ink, and reduces the potential for silvering effect created by pressure sensitive overlaminates.

- Fast throughput speeds of up to 295 linear inches per minute
- Easy to use, with all functions on one operations panel
- Easy access to pressure handle and foot pedal
- Take-up reel makes it easy for one person to operate the entire process
- Designed for use with Mimaki Vision Laminate 310 (gloss) film