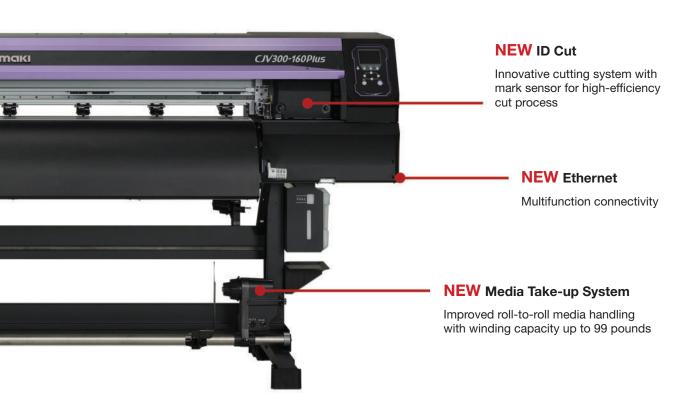

Automated monitoring of printhead performance and clogged nozzles

Avoid downtime and service calls with automatic reassignment of unproductive or clogged nozzles

Offers Half Cut, Over Cut, Continuous Mark, Zero Margin Mark and ID Cut functionality