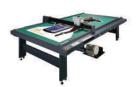

## CF2 Series | Durable Flatbed Cutting Plotters

- Three model sizes: 35.4" x 47.2"; 47.2" x 59"; 47.2" x 70.8"
- Reciprocating, tangential and eccentric cutting functions; creasing function
- Cut media up to 1" (25 mm) thick