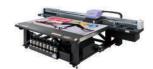

### JFX200-2513 | Industry Leading UV-LED Flatbed Printer

- 4'x 8' printing in a compact design
- Direct printing onto objects up to 2" thick
- Ideal for indoor and outdoor imaging applications

#### JFX200-2513 EX | UV-LED Flatbed Printer with Expanded Capabilities

- 4'x 8' printing in a compact design on objects up to 2" thick
- Faster production and utilization of special inks
- Ideal for indoor and outdoor imaging applications

#### JFX200-2531 | UV-LED Flatbed for Continued Productivity

- Print single sheets up to 8'x 10', dual sheets up to 4'x 8' or a variety of pre-cut pieces
- Direct printing onto objects up to 2" thick
- Ideal for indoor and outdoor imaging applications

## JFX500-2131 | Extra Wide UV-LED Flatbed Printer

- Print the equivalent of twenty 4'x8' boards per hour
- Oversized table can fit one large board or a variety of pre-cut pieces up to 2" thick
- Ideal for indoor and outdoor imaging applications