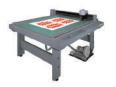

## CF2 Series | Durable Flatbed Cutting Plotters

- Three model sizes: 35.4" x 47.2"; 47.2" x 59"; 47.2" x 70.8"
- Reciprocating, tangential and eccentric cutting functions; creasing function
- Cut media up to 1" (25 mm) thick