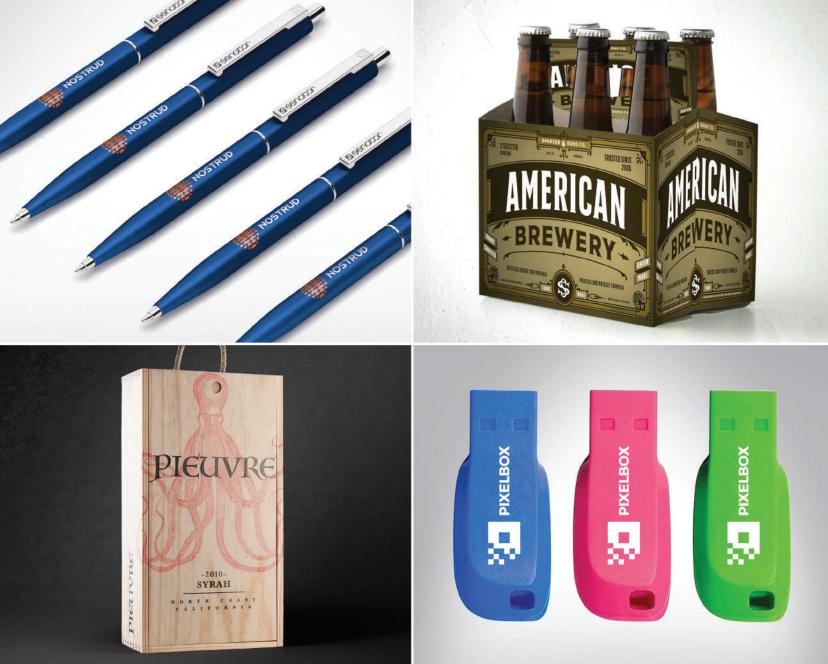

# INDUSTRIAL PRODUCTS

UV-LED Flatbed Printers and Cutting Plotters

Mimaki offers specialized products for the growing Industrial market that includes on-demand direct object printing, control panels, product & packaging prototyping, wayfinding signage, along with backlit and thermoformed panels.

# UJF-7151 plus | Precision UV-LED Flatbed Printer

- Print area of 28" x 20"; up to 6" thick
- Print on a variety of substrates, including plastics, metals, wood, leather and glass
- Ideal for product personalization and accurate manufacturing

#### UJF MkII Series | Tabletop UV-LED Printers for Product Customization

- Available in 11.8" x 16.5" and 24" x 16.5"; up to 6" thick
- Print on a variety of substrates, including plastic, metal, wood, leather and glass
- Ideal for product personalization and manufacturing