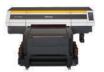

# UJF-7151 plus | Precision UV-LED Flatbed Printer

- Print area of 28" x 20"; up to 6" thick
- Print on a variety of substrates, including plastics, metals, wood, leather and glass
- Ideal for product personalization and accurate manufacturing