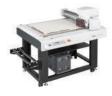

## CFL-605RT | Compact Cutting Plotter for Rapid Response

- 20" x 24" cutting area
- Reciprocating, tangential and eccentric cutting functions; creasing function
- Cut media up to 0.39" (10 mm) thick