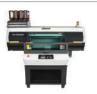

#### UJF MkII Series | Tabletop UV-LED Printers for Product Customization

- Available in 11.8" x 16.5" and 24" x 16.5"; up to 6" thick
- Print on a variety of substrates, including plastic, metal, wood, leather and glass
- Ideal for product personalization and manufacturing